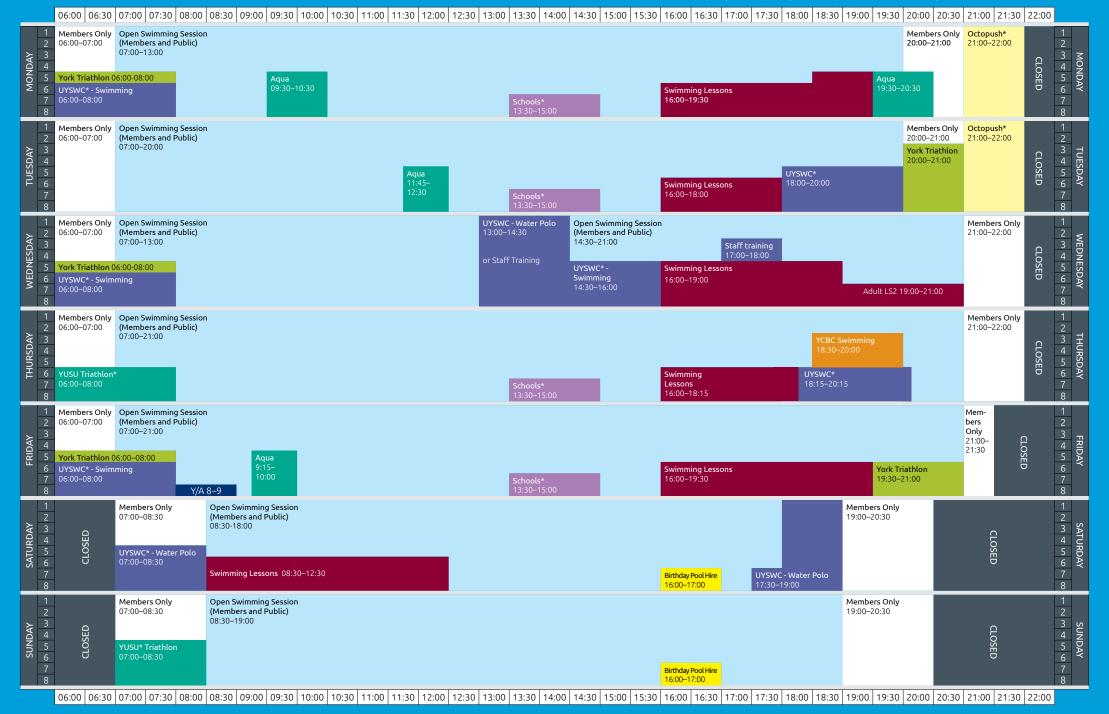

## MAIN POOL TIMETABLE

We will provide lane swimming in open sessions where possible. are subject to change due to University and local school term dates, please check the York Sport website for up-to-date programmes. Please enquire at reception for information regarding bank holiday opening hours, or visit *york-sport\_com* for timetable changes. Term dates - 2015 / 2016