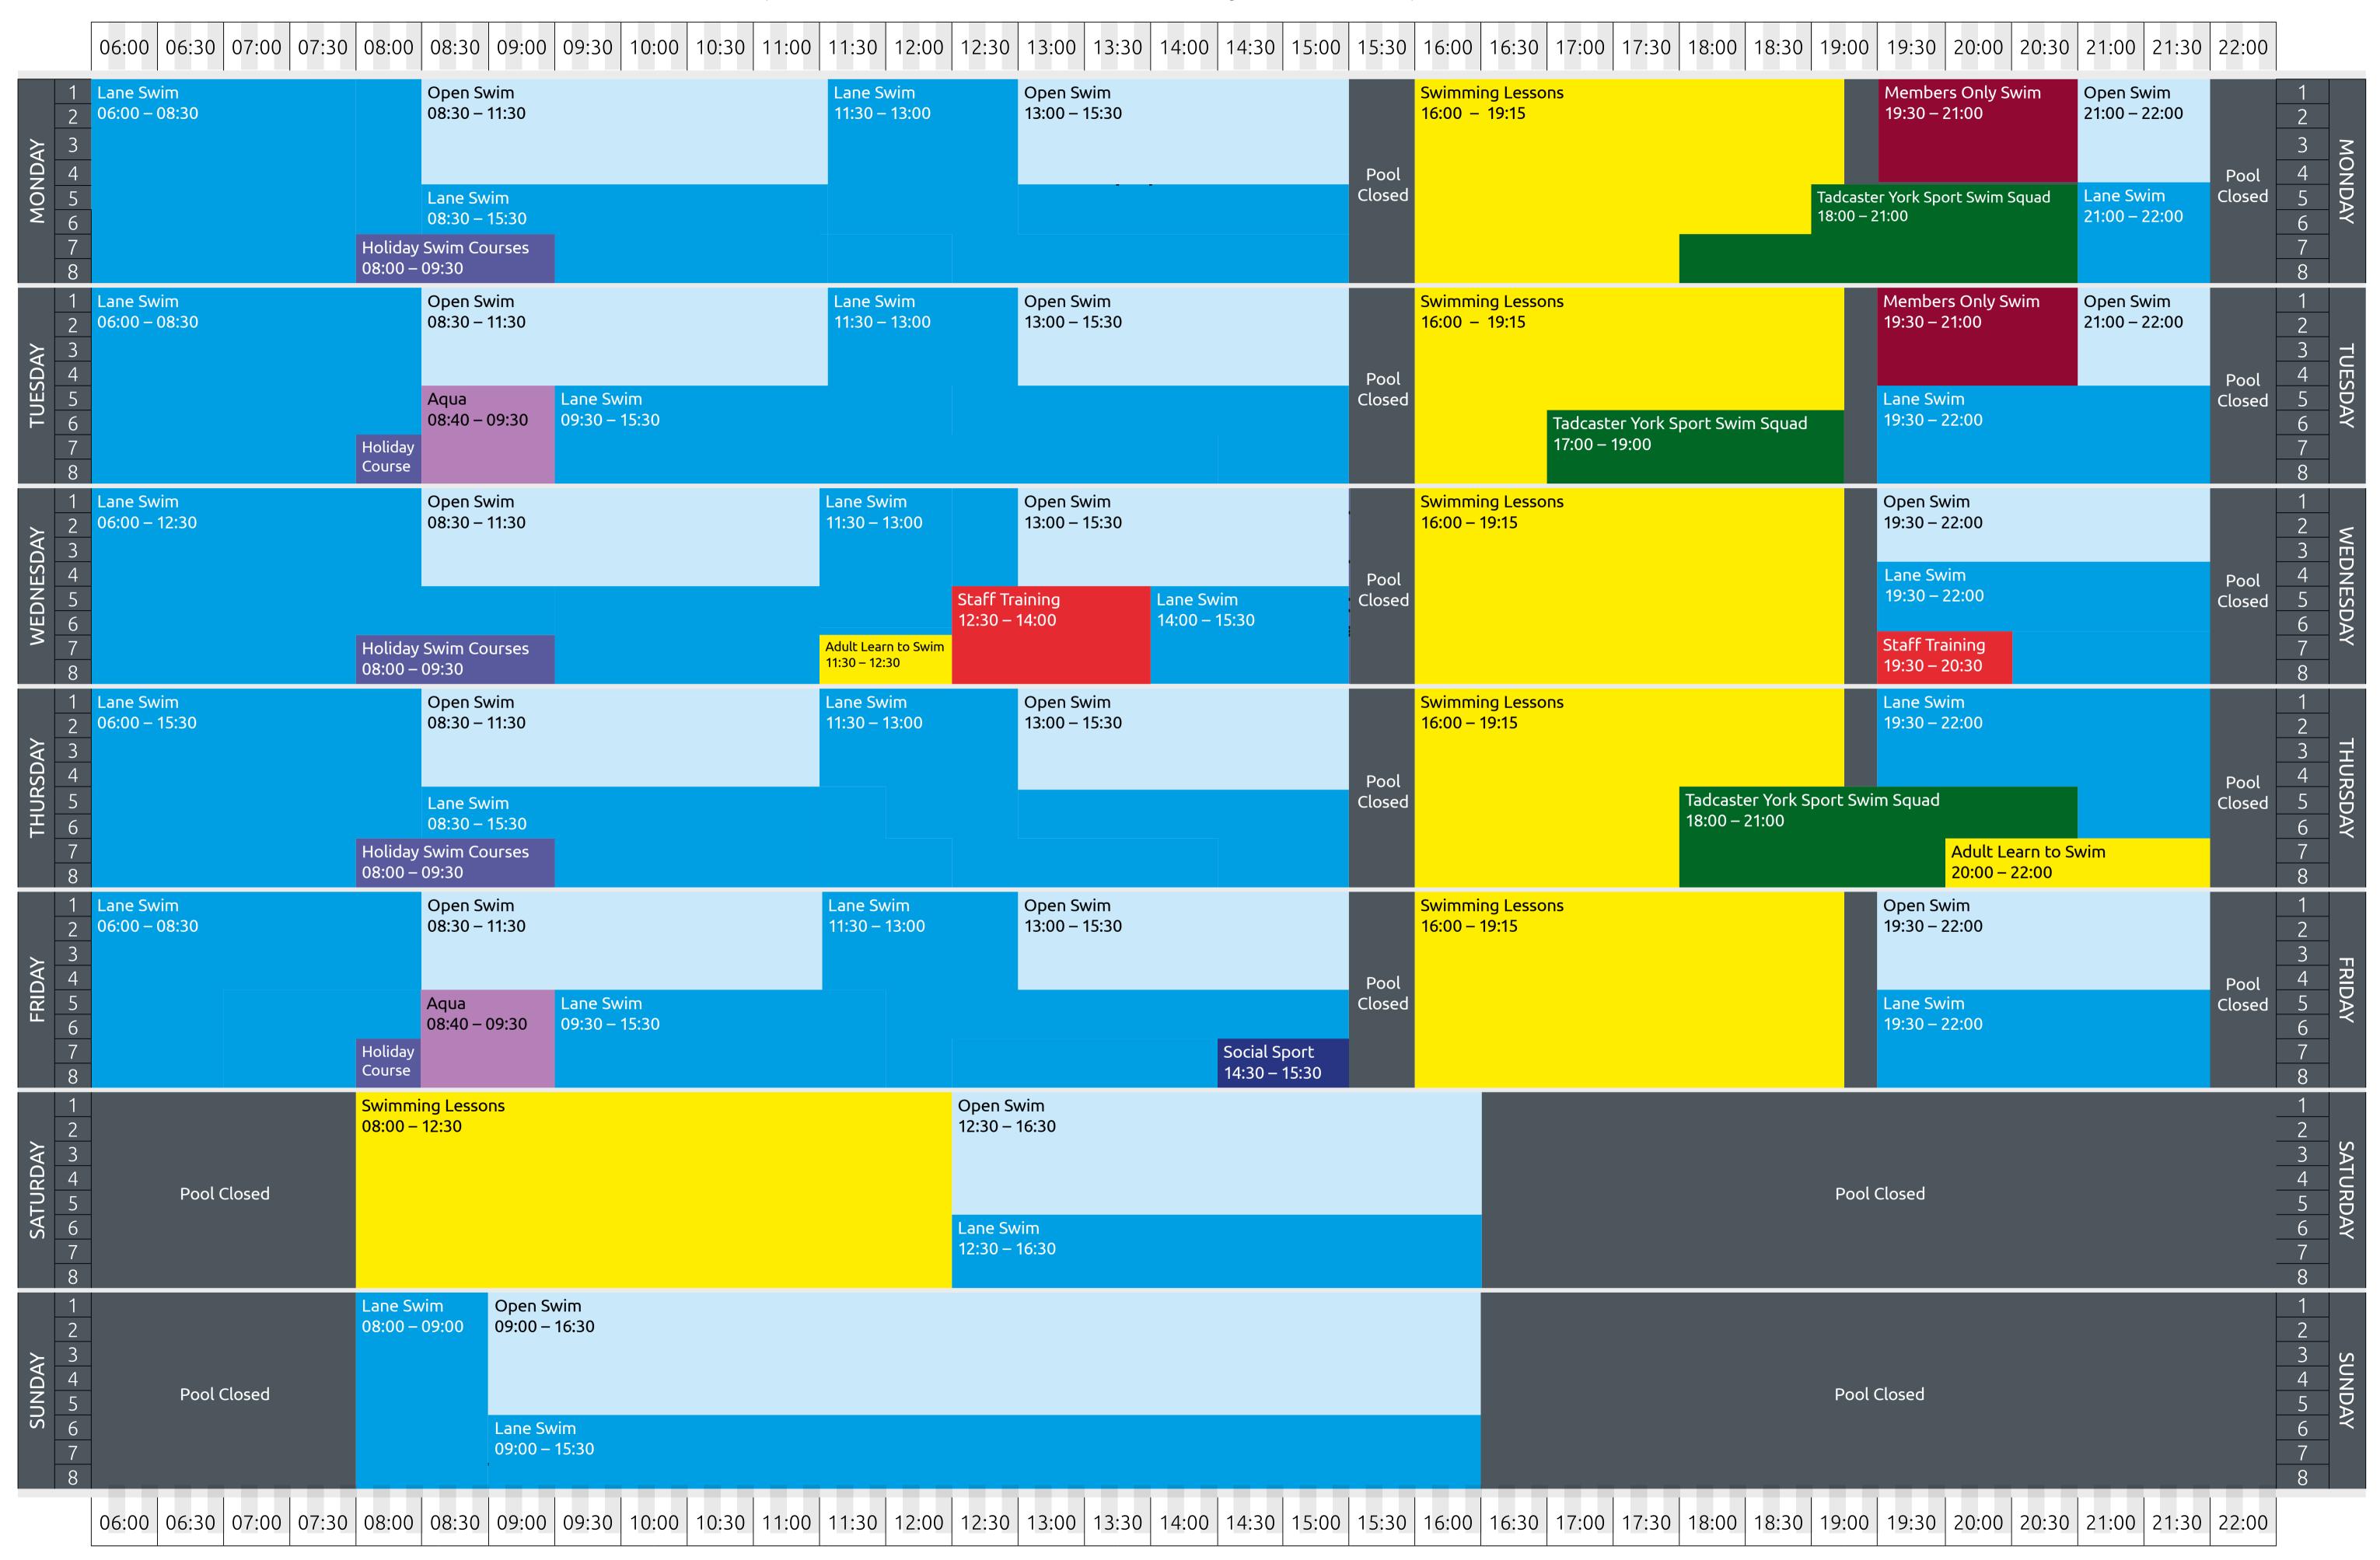

## MAIN POOL TIMETABLE (25 March 2024 to 7 April 2024)

## Pool Information

Eight-lane 25m main pool has a depth of 1.2m through to 2m. Temperature around 29°C.

18m small pool has a depth of 0.8m through to 1.2m. Temperature around 30°C.

All users must abide by Pool Rules as displayed in changing areas.

\*Times and sessions are subject to change due to University and local school term dates, please check the York Sport website for up-to-date programmes.

Please enquire at reception for information regarding bank holiday opening hours, or visit york-sport.com for timetable changes.