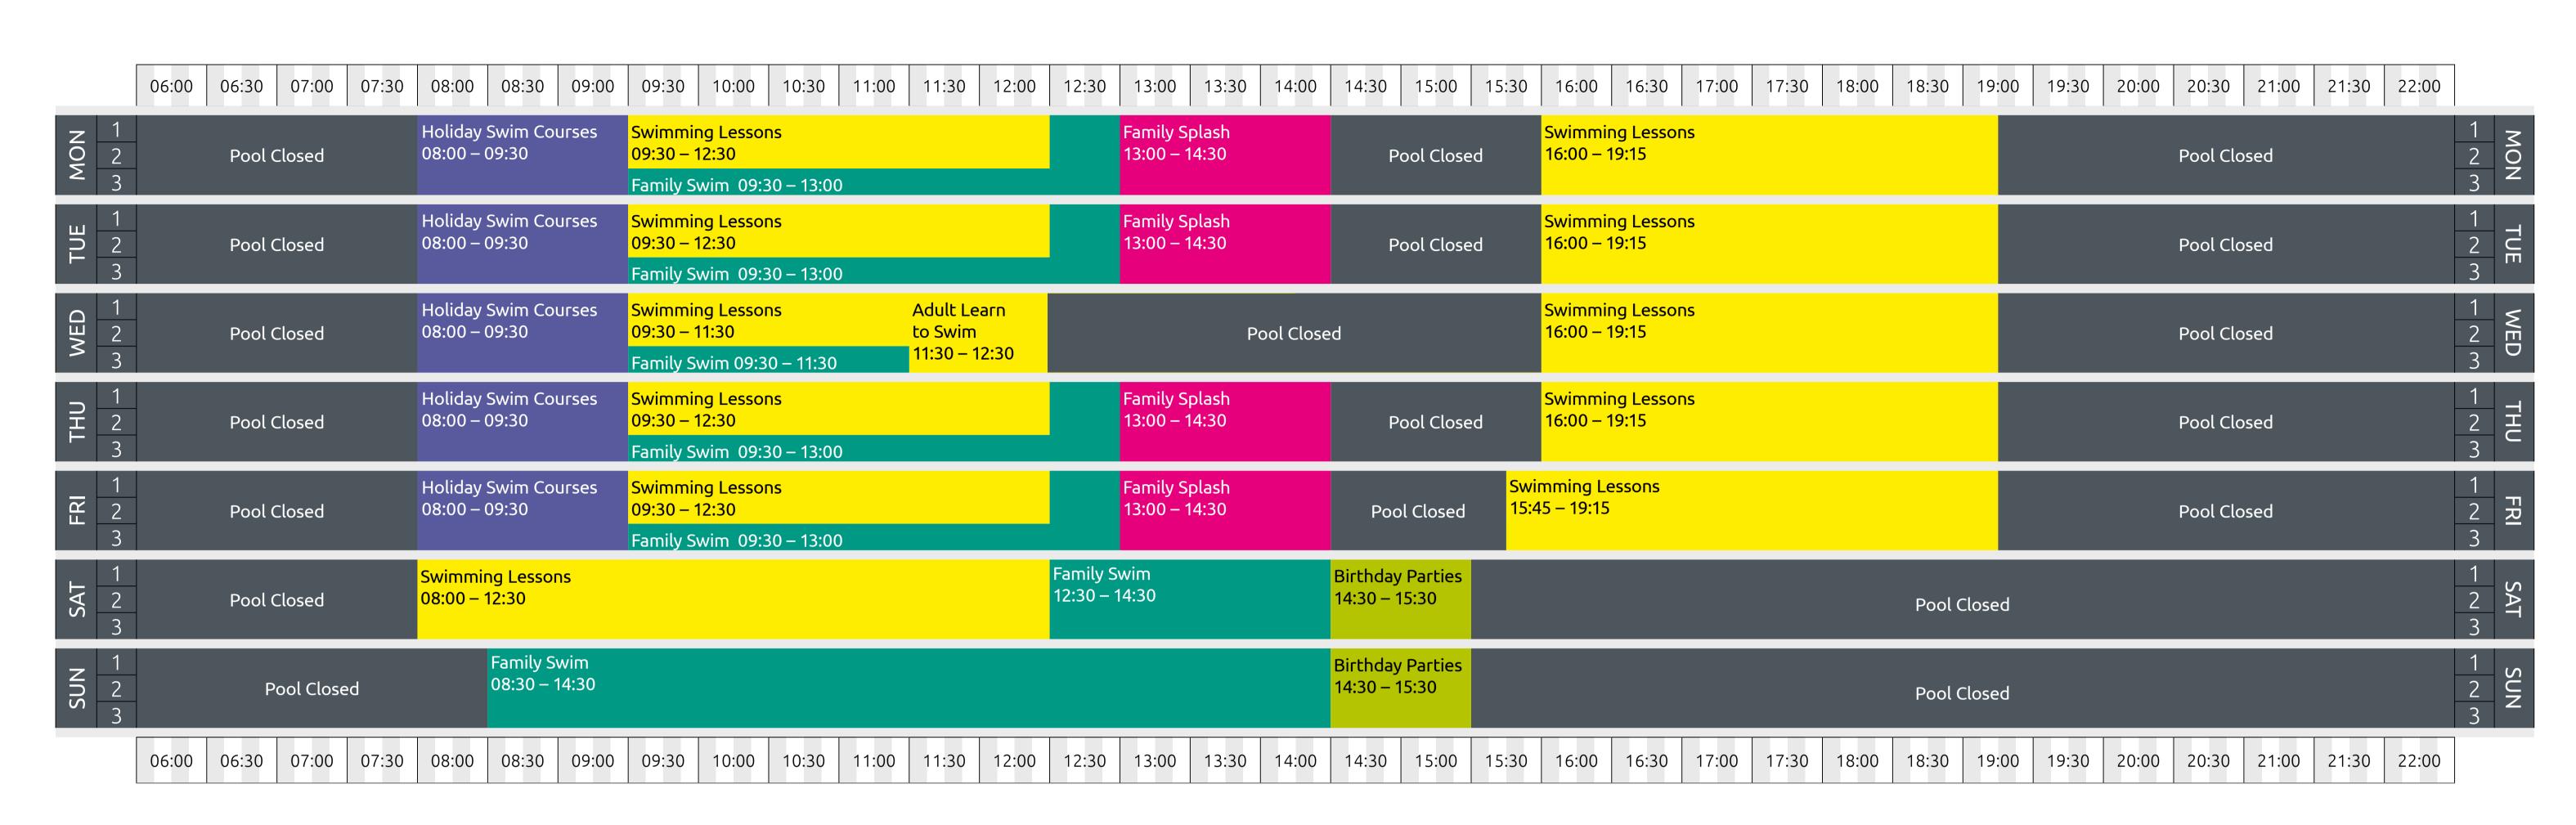

## SMALL POOL TIMETABLE (25 March 2024 to 7 April 2024)

## Pool Information

Eight-lane 25m main pool has a depth of 1.2m through to 2m. Temperature around 29°C.

18m small pool has a depth of 0.8m through to 1.2m. Temperature around 30°C.

All users must abide by Pool Rules as displayed in changing areas.

\*Times and sessions are subject to change due to University and local school term dates, please check the York Sport website for up-to-date programmes.

Please enquire at reception for information regarding bank holiday opening hours, or visit york-sport.com for timetable changes.