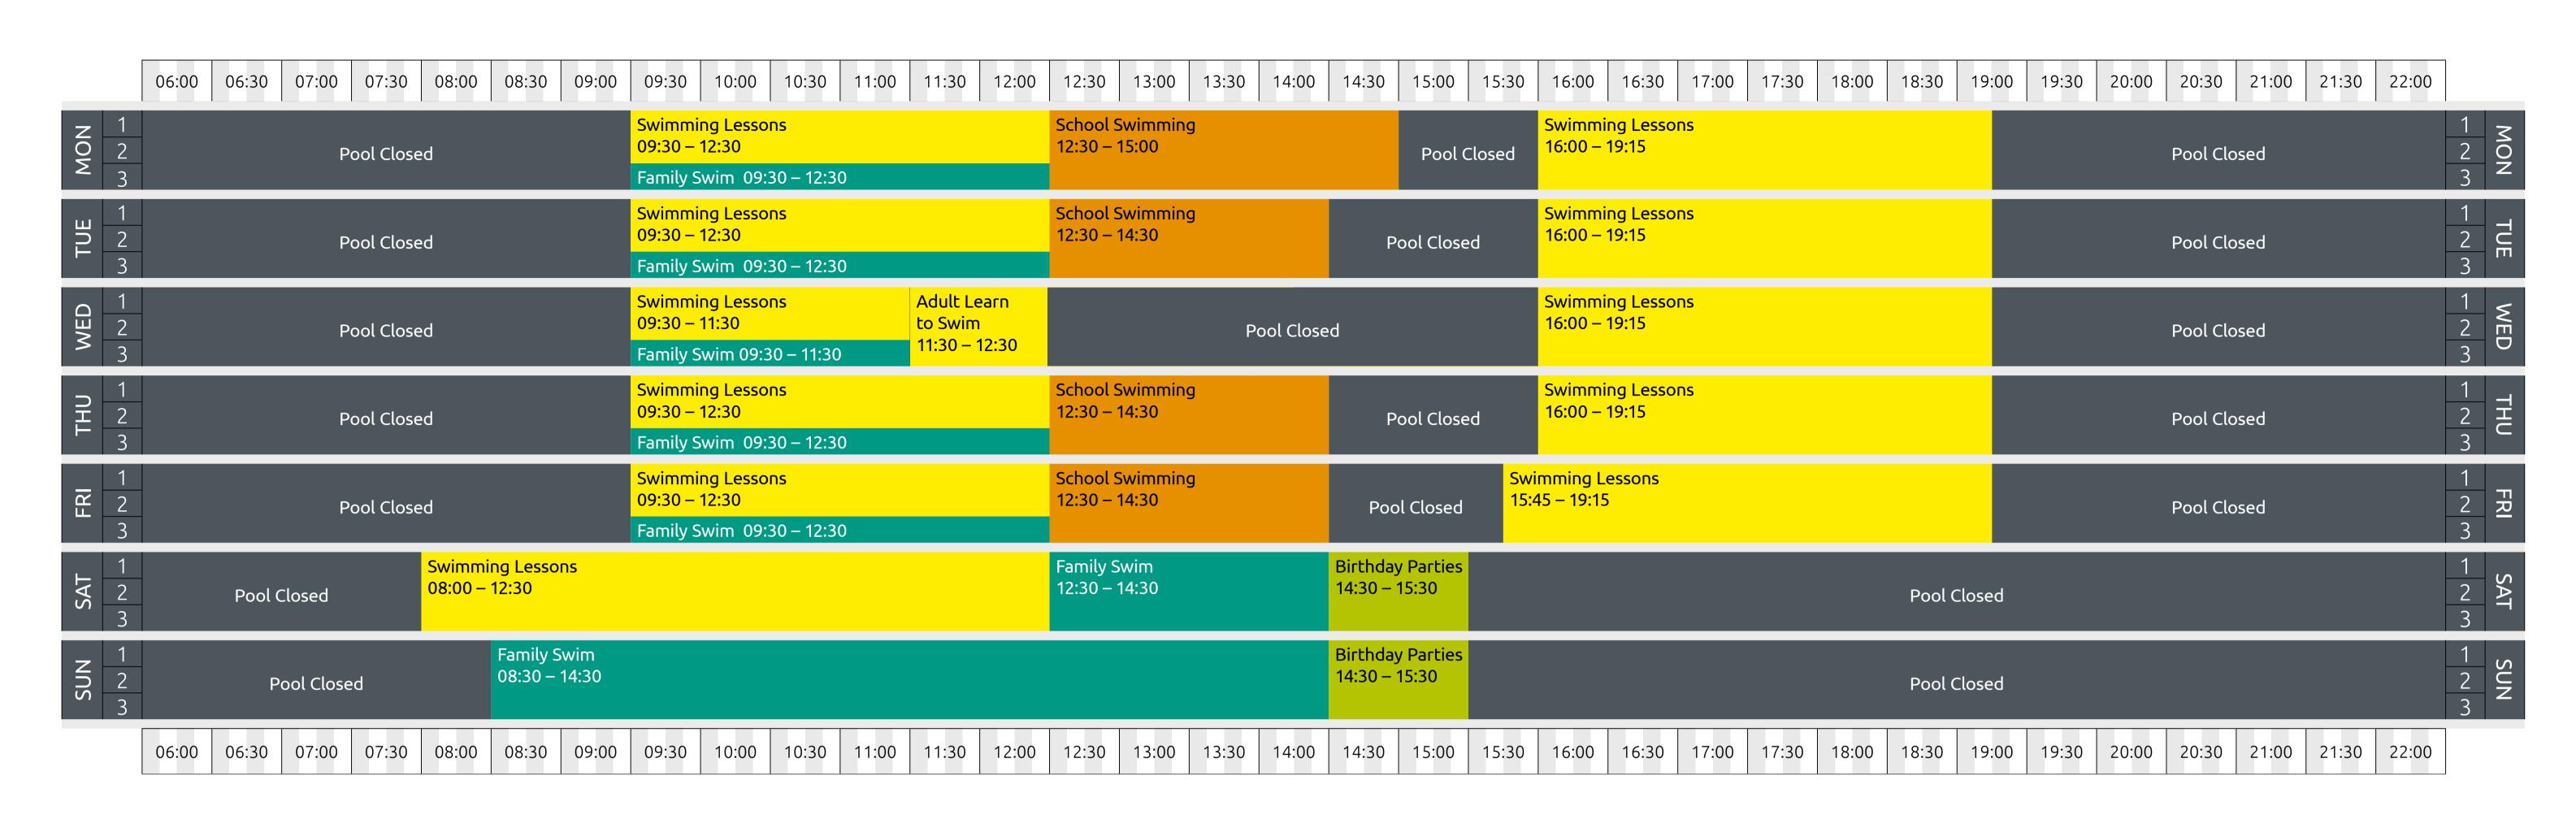

## SMALL POOL TIMETABLE (8 April 2024 to 14 May 2024)

## Pool Information

Eight-lane 25m main pool has a depth of 1.2m through to 2m. Temperature around 29°C.

18m small pool has a depth of 0.8m through to 1.2m. Temperature around 30°C.

All users must abide by Pool Rules as displayed in changing areas.

\*Times and sessions are subject to change due to University and local school term dates, please check the York Sport website for up-to-date programmes.

Please enquire at reception for information regarding bank holiday opening hours, or visit *york-sport.com* for timetable changes.