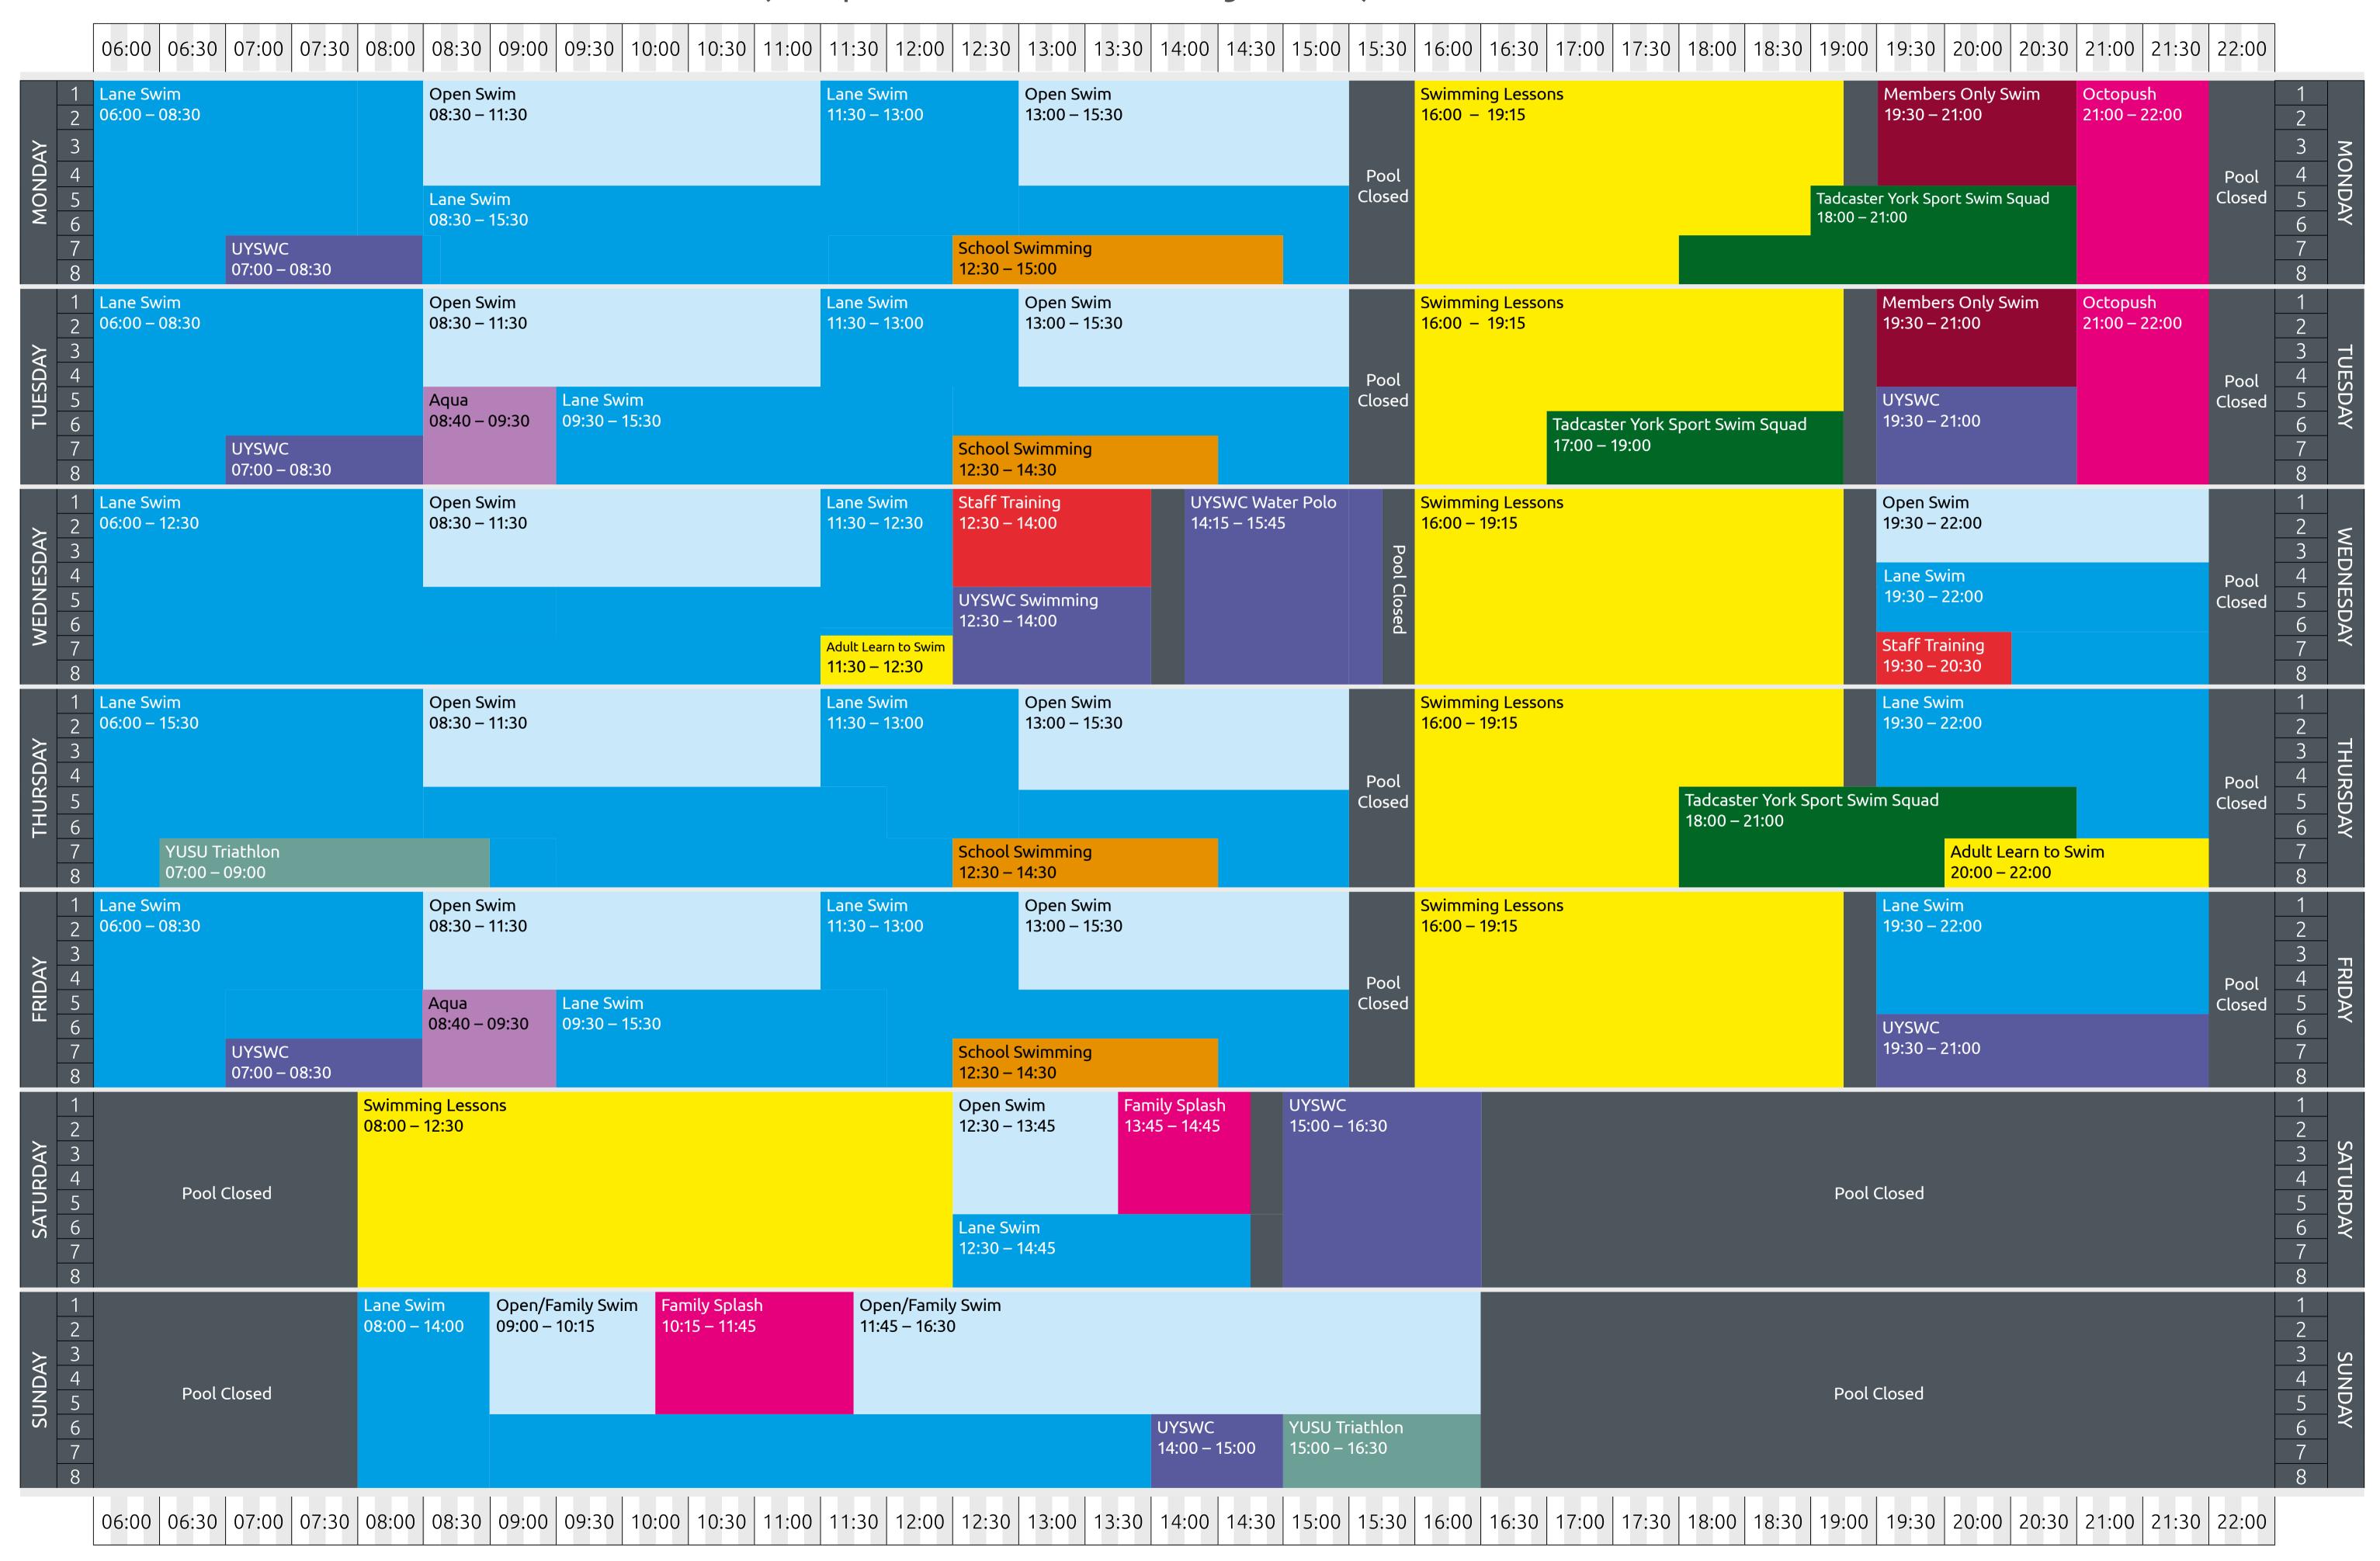

## MAIN POOL TIMETABLE (8 April 2024 to 14 May 2024)

## Pool Information

Eight-lane 25m main pool has a depth of 1.2m through to 2m. Temperature around 29°C.

18m small pool has a depth of 0.8m through to 1.2m. Temperature around 30°C.

All users must abide by Pool Rules as displayed in changing areas.

\*Times and sessions are subject to change due to University and local school term dates, please check the York Sport website for up-to-date programmes.

Please enquire at reception for information regarding bank holiday opening hours, or visit *york-sport.com* for timetable changes.